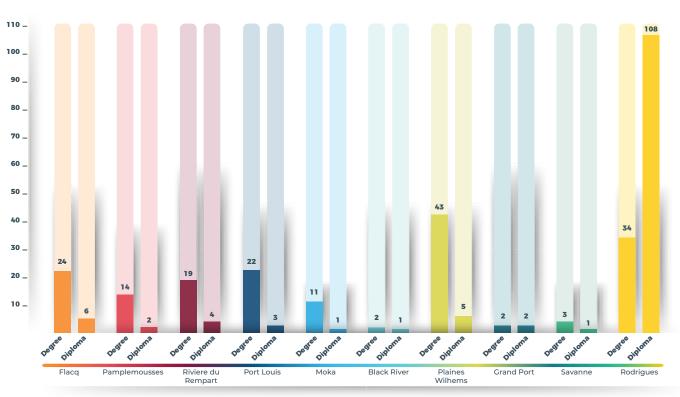

### **HIGHLIGHTS**

The breakdown of placees by district for the year 2022/23 is as below.

Total Degree - 174

**Placees by District** 