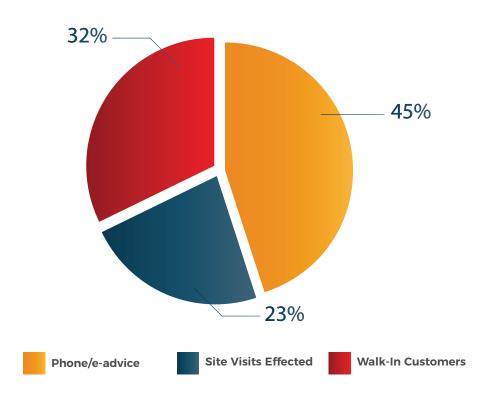

## AND VISITS

For the period 01 July 2022 - 30 June 2023, SME Mauritius has had 8, 523 interactions with entrepreneurs and prospects.

Our officers conducted 2003 site visits to SMEs, provided advice to 2, 696 walk-in customers and conducted on phone consultations with 3, 824 entrepreneurs.

| Interactions         | JULY-APR 23 | MAY-JUNE 23 | Total |
|----------------------|-------------|-------------|-------|
| Site Visits Effected | 1853        | 150         | 2003  |
| Walk-In Customers    | 2335        | 361         | 2696  |
| Phone/e-advice       | 3134        | 690         | 3824  |
| Total                | 7322        | 1201        | 8523  |

### Number of Interactions/Visits