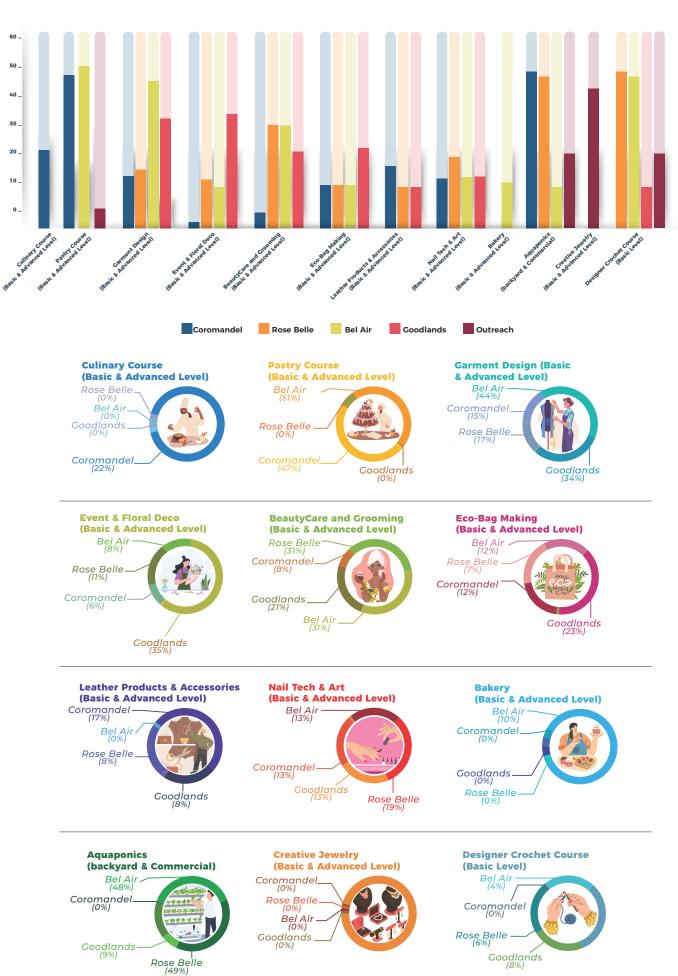

#### Management Courses by Business Support Center of SME Mauritius:

From July 2022 to June 2023, SME Mauritius has trained some 956 aspiring entrepreneurs and SMEs through either Business Management courses or Craft & Skills courses. The breakdown of participants by Business Surpport Center is as follows:

|                   | Coromandel | Rose Belle | Bel Air | Goodlands | TOTAL |
|-------------------|------------|------------|---------|-----------|-------|
| SYB               | 36         | 17         | 8       | 26        | 87    |
| МҮВ               | 0          | 56         | 0       | 11        | 67    |
| Digital Marketing | 38         | 11         | 0       | 6         | 55    |
| Total             | 74         | 84         | 8       | 43        | 209   |

#### **Craft & Skills Courses by Business Support Center of SME Mauritius:**

| Coromandel | Rose Belle | Bel Air | Goodlands | Outreach | Total |
|------------|------------|---------|-----------|----------|-------|
| 140        | 153        | 221     | 151       | 82       | 747   |