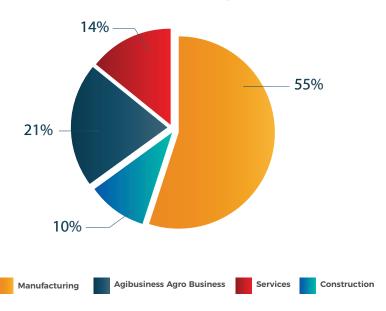

#### The breakdown by main sectors of activity is as follows:

| Sectors of Activity          | Number of<br>Beneficiaries | % REP |
|------------------------------|----------------------------|-------|
| Manufacturing                | 493                        | 55%   |
| Agribusiness / Agro Business | 93                         | 10%   |
| Services                     | 183                        | 21%   |
| Construction                 | 127                        | 14%   |
| Total                        | 896                        | 100%  |

Breakdown of beneficiaries by Sector of Activity