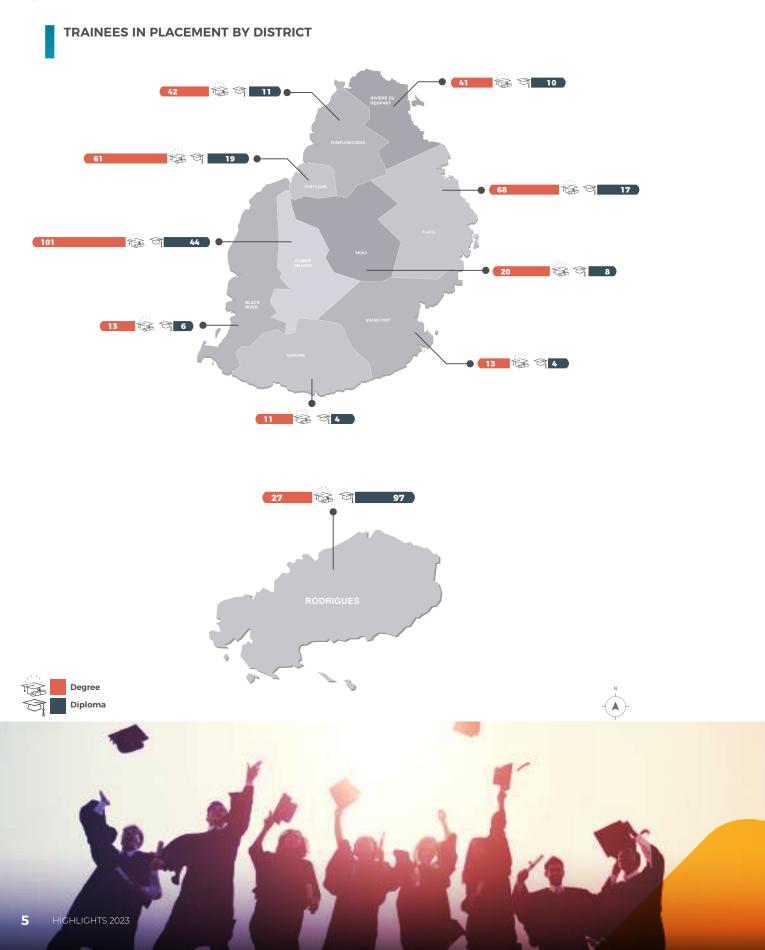

#### **SME Employment Scheme**

Since inception, SME Mauritius has issued 3,362 offers under the SME Employment Scheme, of whom 2435 Graduates and 927 Diploma holders.

As at 30 June 2023, a total of 617 trainees were still in placement, namely, 397 degree holders and 220 diploma holders.

### **HIGHLIGHTS**

The breakdown of placees by district for the year 2022/23 is as below.

Total Degree - 174

**Placees by District** 